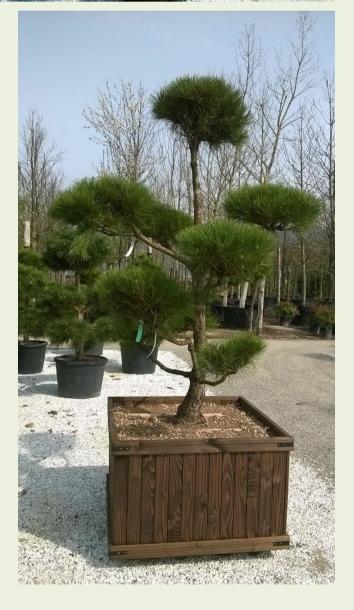

| Photo Ref      | Description | Туре           | Height                 | Width/Length | Age         |
|----------------|-------------|----------------|------------------------|--------------|-------------|
| <u>No12320</u> | Pinus mugo  | 'Bonsai'       | 150cm                  | 200cm        |             |
|                |             | Container Type | Container Size         | List Price   | Offer Price |
|                |             | Wooden Planter | 130x130cm - 1140 litre | £4,976.64    | £4,105.73   |