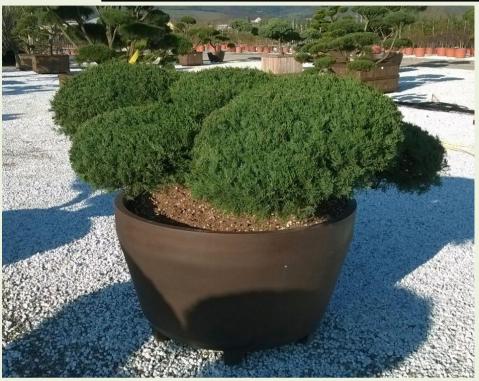

Prices and pictures are provided as a guide only.
Where there are different options available for an item you are interested in, relevant prices and pictures will be provided for your

| Photo Ref      | Description               | Туре           | Height         | Width/Length | Age         |
|----------------|---------------------------|----------------|----------------|--------------|-------------|
| <u>No12357</u> | Juniperus media 'Sungold' |                | 100-120cm      | 150-170cm    |             |
|                |                           | Container Type | Container Size | List Price   | Offer Price |
|                |                           | Bowl           | 145 litre      | £933.12      | £769.82     |