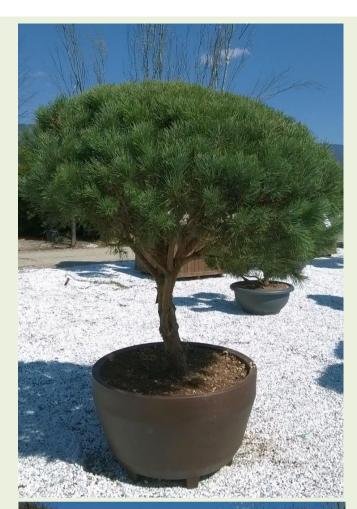

| Photo Ref | Description         | Туре           | Height                 | Width/Length | Age          |
|-----------|---------------------|----------------|------------------------|--------------|--------------|
| No12339   | Pinus mugo 'Pumilo' | 'Bonsai'       | 185cm                  | 300cm        | 40 Years Old |
|           |                     | Container Type | Container Size         | List Price   | Offer Price  |
|           |                     | Wooden Planter | 170x170cm - 1980 litre | £7,879.68    | £6,500.74    |