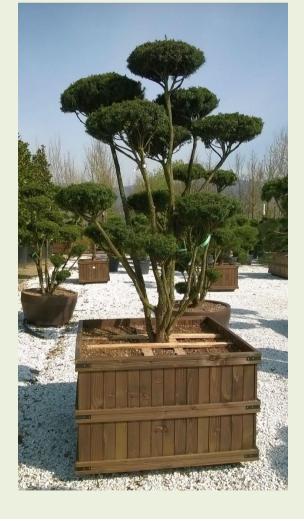

| Photo Ref      | Description                        |
|----------------|------------------------------------|
| <u>No12317</u> | Chamaecyparis Pis. 'Plumosa Aurea' |

| Туре           | Height                 |  |
|----------------|------------------------|--|
| 'Bonsai'       | 320cm                  |  |
| Container Type | Container Size         |  |
| Wooden Planter | 120x120cm - 1000 litre |  |
| Width/Length   | Age                    |  |
| 250cm          |                        |  |
| List Price     | Offer Price            |  |
| £4,769.28      | £3,934.66              |  |