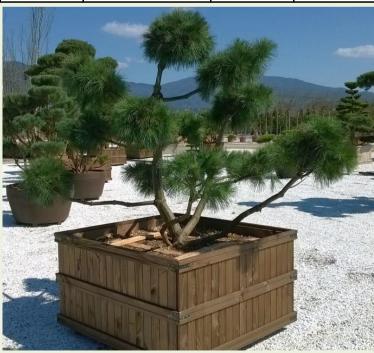

| Photo Ref      | Description | Туре           | Height                 | Width/Length | Age         |
|----------------|-------------|----------------|------------------------|--------------|-------------|
| <u>No12320</u> | Pinus mugo  | 'Bonsai'       | 150cm                  | 200cm        |             |
|                |             | Container Type | Container Size         | List Price   | Offer Price |
|                |             | Wooden Planter | 130x130cm - 1140 litre | £4,976.64    | £4,105.73   |