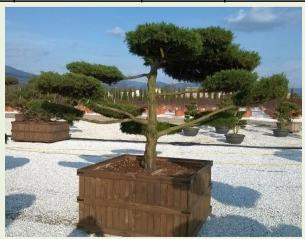

| Photo Ref      | Description | Туре           | Height                 | Width/Length | Age         |
|----------------|-------------|----------------|------------------------|--------------|-------------|
| <u>No12320</u> | Pinus mugo  | 'Bonsai'       | 150cm                  | 200cm        |             |
|                |             | Container Type | Container Size         | List Price   | Offer Price |
|                |             | Wooden Planter | 130x130cm - 1140 litre | £4,976.64    | £4,105.73   |

| Photo Ref      | Description         | Туре           | Height                 | Width/Length | Age          |
|----------------|---------------------|----------------|------------------------|--------------|--------------|
| <u>No12309</u> | Pinus mugo 'Pumilo' | 'Bonsai'       | 100cm                  | 250cm        | 30 Years Old |
|                |                     | Container Type | Container Size         | List Price   | Offer Price  |
|                |                     | Wooden Planter | 130x130cm - 1140 litre | £4,147.20    | £3,421.44    |