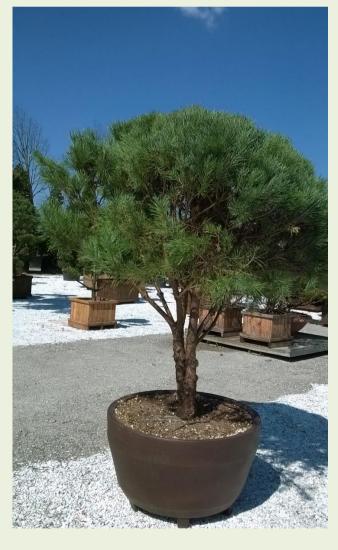

| Photo Ref      | Description | Туре           | Height                 | Width/Length | Age         |
|----------------|-------------|----------------|------------------------|--------------|-------------|
| <u>No12320</u> | Pinus mugo  | 'Bonsai'       | 150cm                  | 200cm        |             |
|                |             | Container Type | Container Size         | List Price   | Offer Price |
|                |             | Wooden Planter | 130x130cm - 1140 litre | £4,976.64    | £4,105.73   |