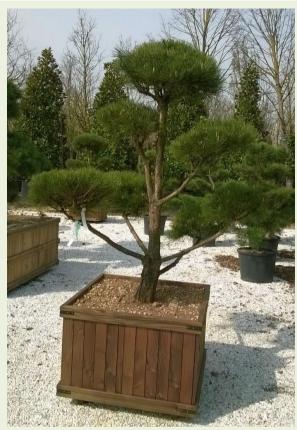

| Photo Ref      | Description         | Туре           | Height                 | Width/Length | Age          |
|----------------|---------------------|----------------|------------------------|--------------|--------------|
| <u>No12309</u> | Pinus mugo 'Pumilo' | 'Bonsai'       | 100cm                  | 250cm        | 30 Years Old |
|                |                     | Container Type | Container Size         | List Price   | Offer Price  |
|                |                     | Wooden Planter | 130x130cm - 1140 litre | £4,147.20    | £3,421.44    |