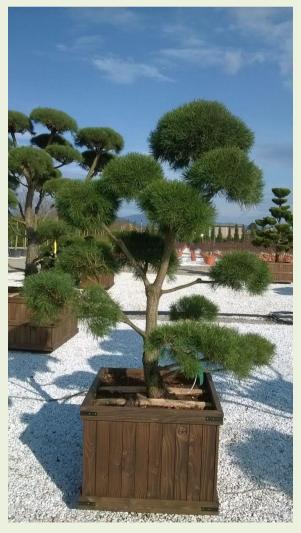

| Photo Ref      | Description | Туре           | Height              | Width/Length | Age         |
|----------------|-------------|----------------|---------------------|--------------|-------------|
| <u>No12352</u> | Pinus mugus |                | 100cm               | 175cm        |             |
|                |             | Container Type | Container Size      | List Price   | Offer Price |
|                |             | Wooden Planter | 75x75cm - 340 litre | £1.866.24    | £1.539.65   |