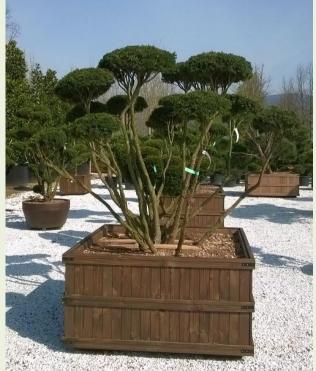

| Photo Ref      | Description                        |
|----------------|------------------------------------|
| <u>No12317</u> | Chamaecyparis Pis. 'Plumosa Aurea' |

| Туре           | Height                 |  |
|----------------|------------------------|--|
| 'Bonsai'       | 320cm                  |  |
| Container Type | Container Size         |  |
| Wooden Planter | 120x120cm - 1000 litre |  |
| Width/Length   | Age                    |  |
| 250cm          |                        |  |
| List Price     | Offer Price            |  |
| £4,769.28      | £3,934.66              |  |