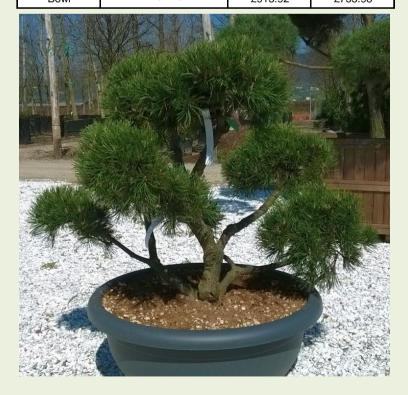

| Photo Ref      | Description | Туре           | Height              | Width/Length | Age         |
|----------------|-------------|----------------|---------------------|--------------|-------------|
| <u>No12352</u> | Pinus mugus |                | 100cm               | 175cm        |             |
|                |             | Container Type | Container Size      | List Price   | Offer Price |
|                |             | Wooden Planter | 75x75cm - 340 litre | £1.866.24    | £1.539.65   |