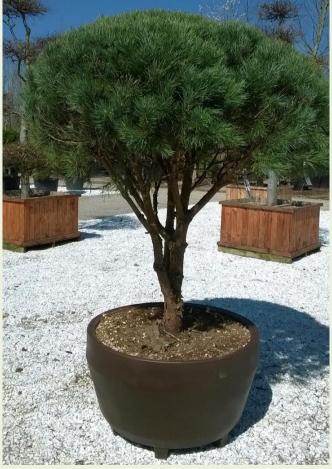

| Photo Ref      | Description | Туре           | Height              | Width/Length | Age         |
|----------------|-------------|----------------|---------------------|--------------|-------------|
| <u>No12352</u> | Pinus mugus |                | 100cm               | 175cm        |             |
|                |             | Container Type | Container Size      | List Price   | Offer Price |
|                |             | Wooden Planter | 75x75cm - 340 litre | £1.866.24    | £1.539.65   |