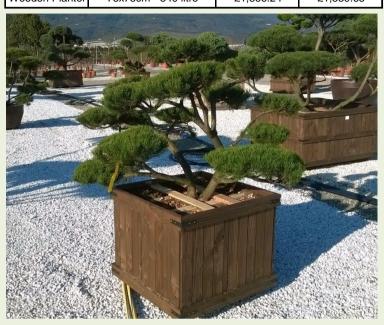

| Photo Ref      | Description | Туре           | Height              | Width/Length | Age         |
|----------------|-------------|----------------|---------------------|--------------|-------------|
| <u>No12352</u> | Pinus mugus |                | 100cm               | 175cm        |             |
|                |             | Container Type | Container Size      | List Price   | Offer Price |
|                |             | Wooden Planter | 75x75cm - 340 litre | £1.866.24    | £1.539.65   |