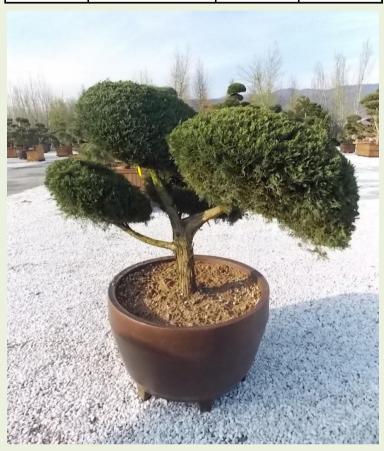

| Photo Ref      | Description                   | Туре           | Height                 | Width/Length | Age         |
|----------------|-------------------------------|----------------|------------------------|--------------|-------------|
| <u>No12333</u> | Juniperus pfitzeriana 'Aurea' | 'Bonsai'       | 150cm                  | 300cm        |             |
|                |                               | Container Type | Container Size         | List Price   | Offer Price |
|                |                               | Wooden Planter | 130x130cm - 1140 litre | £3,732.48    | £3,079.30   |