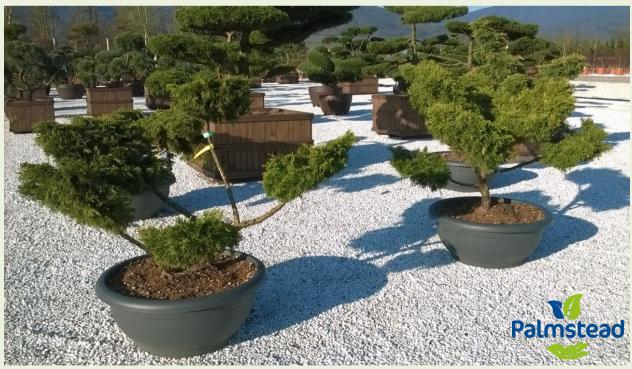

## Specimen Plants 'Bonsai'

Important information regarding our specimen range is provided throughout this document to ensure

| Photo Ref      | Description                      | Туре           | Height         | Width/Length | Age         |
|----------------|----------------------------------|----------------|----------------|--------------|-------------|
| <u>No12368</u> | Buxus sempervirens 'Arborescens' |                | 120-150cm      |              | 1           |
|                |                                  | Container Type | Container Size | List Price   | Offer Price |
|                |                                  | Bowl           | 145 litre      | £685.44      | £565.49     |

| Photo Ref      | Description                      | Туре           | Height         | Width/Length | Age         |
|----------------|----------------------------------|----------------|----------------|--------------|-------------|
| <u>No12367</u> | Buxus sempervirens 'Arborescens' | 'Bonsai'       | 100-110cm      |              |             |
|                |                                  | Container Type | Container Size | List Price   | Offer Price |
|                |                                  | Ceramic Pot    | 90 litre       | £685.44      | £565.49     |

As this is a selection of plants with highly individual character, we will confirm the availability of the plant selected at the time of order. Please use the photograph reference provided to identify the item(s) you are interested in.