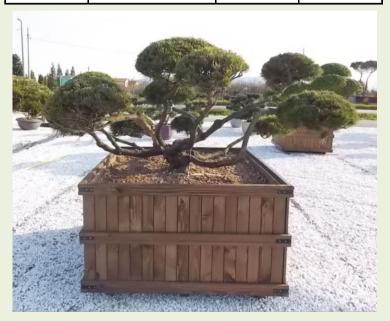

| Photo Ref | Description       |
|-----------|-------------------|
| No12388   | Pinus nigra nigra |

| Туре           | Height                |
|----------------|-----------------------|
| 'Bonsai'       | 210cm                 |
| Container Type | Container Size        |
| Wooden Planter | 100x100cm - 675 litre |
| Width/Length   | Age                   |
|                | 18 Years Old          |
| List Price     | Offer Price           |
| £1,411.20      | £1,164.24             |