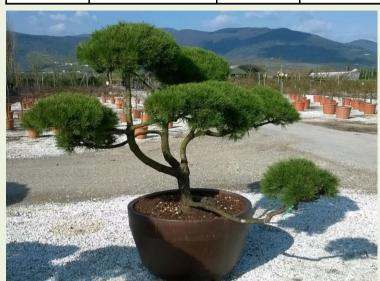

| Photo Ref      | Description                       | Туре           | Height                 | Width/Length | Age         |
|----------------|-----------------------------------|----------------|------------------------|--------------|-------------|
| <u>No12379</u> | Taxus baccata 'Nissens Prasident' |                | 100cm                  | 220cm        |             |
|                |                                   | Container Type | Container Size         | List Price   | Offer Price |
|                |                                   | Wooden Planter | 130x130cm - 1140 litre | £3,525.12    | £2,908.22   |