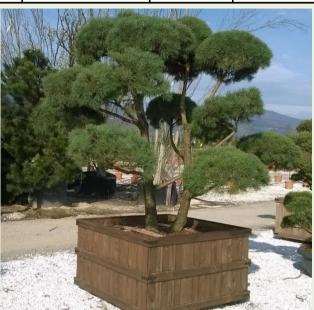

| Photo Ref      | Description | Туре           | Height              | Width/Length | Age         |
|----------------|-------------|----------------|---------------------|--------------|-------------|
| <u>No12352</u> | Pinus mugus |                | 100cm               | 175cm        |             |
|                |             | Container Type | Container Size      | List Price   | Offer Price |
|                |             | Wooden Planter | 75x75cm - 340 litre | £1.866.24    | £1.539.65   |