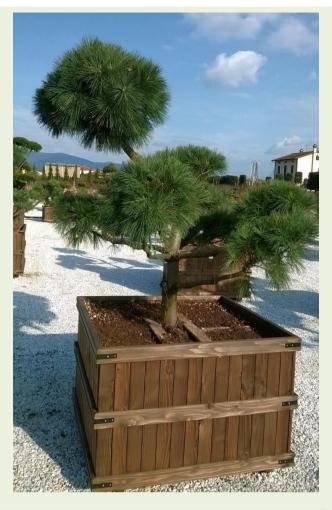

| Photo Ref | Description            | Туре           | Height              | Width/Length | Age          |
|-----------|------------------------|----------------|---------------------|--------------|--------------|
| No12301   | Pinus mugus 'Uncinata' | 'Bonsai'       | 170cm               | 200cm        | 33 years old |
|           |                        | Container Type | Container Size      | List Price   | Offer Price  |
|           |                        | Wooden Planter | 90x90cm - 500 litre | £2,280.96    | £1,881.79    |