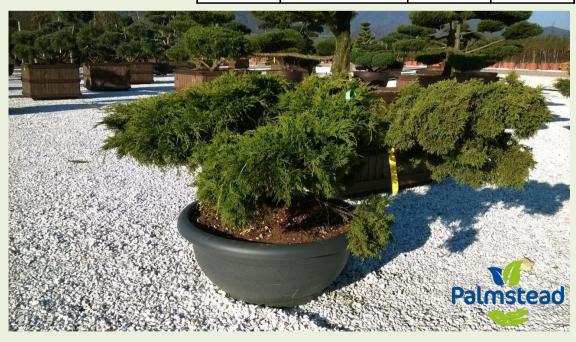

| Photo Ref      | Description           | Туре           | Height                 | Width/Length | Age         |
|----------------|-----------------------|----------------|------------------------|--------------|-------------|
| <u>No12337</u> | Juniperus pfitzeriana | 'Bonsai'       | 175cm                  | 300cm        |             |
|                |                       | Container Type | Container Size         | List Price   | Offer Price |
|                |                       | Wooden Planter | 120x120cm - 1000 litre | £3,732.48    | £3,079.30   |