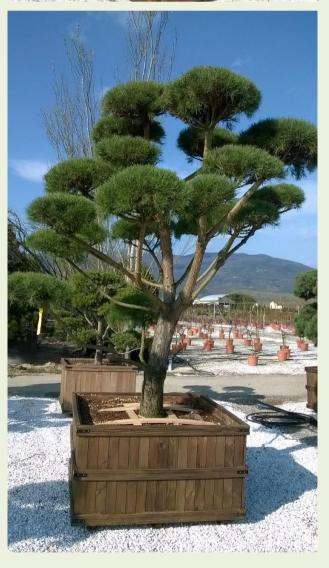

| Photo Ref      | Description | Туре           | Height                 | Width/Length | Age         |
|----------------|-------------|----------------|------------------------|--------------|-------------|
| <u>No12320</u> | Pinus mugo  | 'Bonsai'       | 150cm                  | 200cm        |             |
|                |             | Container Type | Container Size         | List Price   | Offer Price |
|                |             | Wooden Planter | 130x130cm - 1140 litre | £4,976.64    | £4,105.73   |