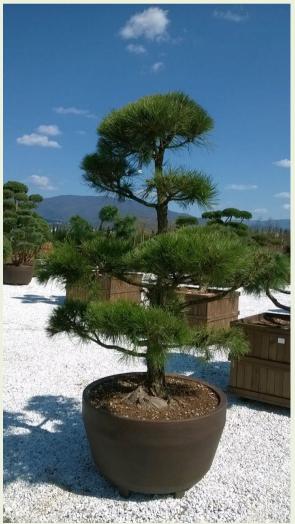

| Photo Ref      | Description | Туре           | Height              | Width/Length | Age         |
|----------------|-------------|----------------|---------------------|--------------|-------------|
| <u>No12352</u> | Pinus mugus |                | 100cm               | 175cm        |             |
|                |             | Container Type | Container Size      | List Price   | Offer Price |
|                |             | Wooden Planter | 75x75cm - 340 litre | £1.866.24    | £1.539.65   |