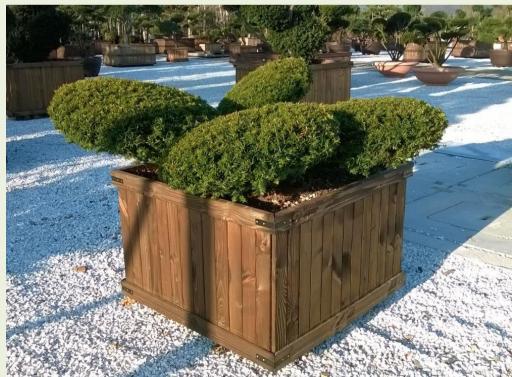

| Photo Ref      | Description            | Туре           | Height                | Width/Length | Age         |
|----------------|------------------------|----------------|-----------------------|--------------|-------------|
| <u>No12359</u> | llex crenata 'Convexa' | 'Bonsai'       | 130-160cm             | 200-220cm    | -           |
|                |                        | Container Type | Container Size        | List Price   | Offer Price |
|                |                        | Wooden Planter | 110x110cm - 870 litre | £2,073.60    | £1,710.72   |