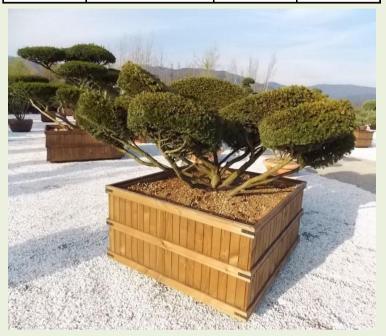

| Photo Ref      | Description                        |
|----------------|------------------------------------|
| <u>No12317</u> | Chamaecyparis Pis. 'Plumosa Aurea' |

| Туре           | Height                 |  |
|----------------|------------------------|--|
| 'Bonsai'       | 320cm                  |  |
| Container Type | Container Size         |  |
| Wooden Planter | 120x120cm - 1000 litre |  |
| Width/Length   | Age                    |  |
| 250cm          |                        |  |
| List Price     | Offer Price            |  |
| £4,769.28      | £3,934.66              |  |