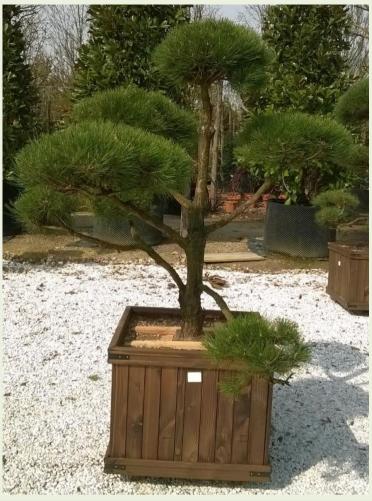

| Photo Ref | Description            | Туре           | Height              | Width/Length | Age          |
|-----------|------------------------|----------------|---------------------|--------------|--------------|
| No12301   | Pinus mugus 'Uncinata' | 'Bonsai'       | 170cm               | 200cm        | 33 years old |
|           |                        | Container Type | Container Size      | List Price   | Offer Price  |
|           |                        | Wooden Planter | 90x90cm - 500 litre | £2,280.96    | £1,881.79    |