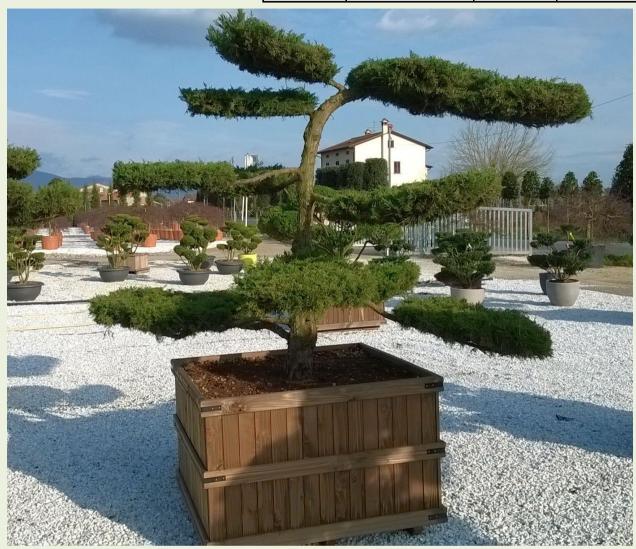

| Photo Ref      | Description                        |
|----------------|------------------------------------|
| <u>No12317</u> | Chamaecyparis Pis. 'Plumosa Aurea' |

| Туре           | Height                 |  |
|----------------|------------------------|--|
| 'Bonsai'       | 320cm                  |  |
| Container Type | Container Size         |  |
| Wooden Planter | 120x120cm - 1000 litre |  |
| Width/Length   | Age                    |  |
| 250cm          |                        |  |
| List Price     | Offer Price            |  |
| £4,769.28      | £3,934.66              |  |