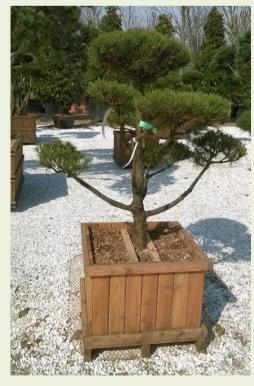

| Photo Ref      | Description | Туре           | Height              | Width/Length | Age         |
|----------------|-------------|----------------|---------------------|--------------|-------------|
| <u>No12352</u> | Pinus mugus |                | 100cm               | 175cm        |             |
|                |             | Container Type | Container Size      | List Price   | Offer Price |
|                |             | Wooden Planter | 75x75cm - 340 litre | £1.866.24    | £1.539.65   |