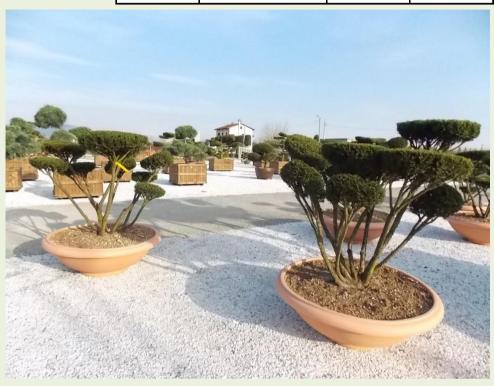

| Photo Ref      | Description     | Туре           | Height         | Width/Length | Age         |
|----------------|-----------------|----------------|----------------|--------------|-------------|
| <u>No12397</u> | Taxus cuspidata | 'Bonsai'       | 120-130cm      | 140-150cm    |             |
|                |                 | Container Type | Container Size | List Price   | Offer Price |
|                |                 | Shallow Bowl   | 250 litre      | £2,280.96    | £1,881.79   |