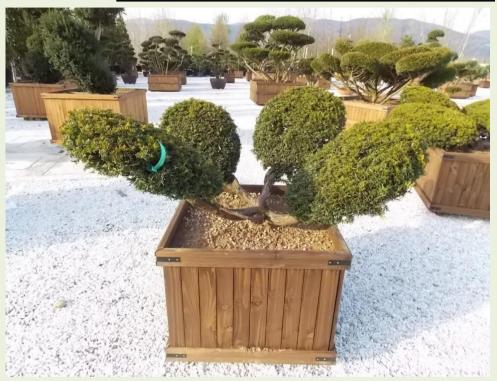

## Specimen Plants 'Bonsai'

Important information regarding our specimen range is provided throughout this document to ensure

| Photo Ref      | Description                      | Туре           | Height         | Width/Length | Age         |
|----------------|----------------------------------|----------------|----------------|--------------|-------------|
| <u>No12368</u> | Buxus sempervirens 'Arborescens' |                | 120-150cm      |              | 1           |
|                |                                  | Container Type | Container Size | List Price   | Offer Price |
|                |                                  | Bowl           | 145 litre      | £685.44      | £565.49     |