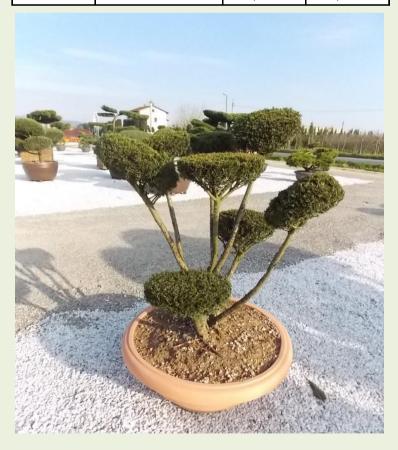

| Photo Ref      | Description     | Туре           | Height         | Width/Length | Age         |
|----------------|-----------------|----------------|----------------|--------------|-------------|
| <u>No12396</u> | Taxus cuspidata | 'Bonsai'       | 130cm          | 130cm        | 1           |
|                |                 | Container Type | Container Size | List Price   | Offer Price |
|                |                 | Shallow Bowl   | 120 litre      | £2,012.16    | £1,660.03   |