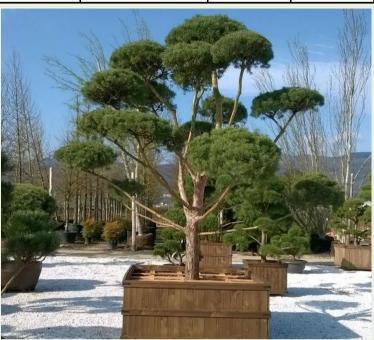

| Photo Ref      | Description         | Туре           | Height                 | Width/Length | Age          |
|----------------|---------------------|----------------|------------------------|--------------|--------------|
| <u>No12309</u> | Pinus mugo 'Pumilo' | 'Bonsai'       | 100cm                  | 250cm        | 30 Years Old |
|                |                     | Container Type | Container Size         | List Price   | Offer Price  |
|                |                     | Wooden Planter | 130x130cm - 1140 litre | £4,147.20    | £3,421.44    |