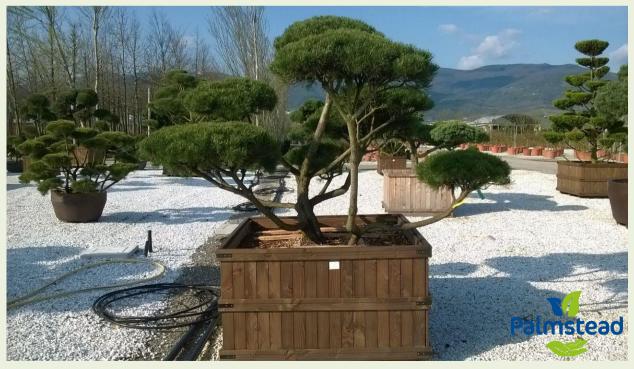

| Photo Ref      | Description                        |
|----------------|------------------------------------|
| <u>No12317</u> | Chamaecyparis Pis. 'Plumosa Aurea' |

| Туре           | Height                 |  |
|----------------|------------------------|--|
| 'Bonsai'       | 320cm                  |  |
| Container Type | Container Size         |  |
| Wooden Planter | 120x120cm - 1000 litre |  |
| Width/Length   | Age                    |  |
| 250cm          |                        |  |
| List Price     | Offer Price            |  |
| £4,769.28      | £3,934.66              |  |