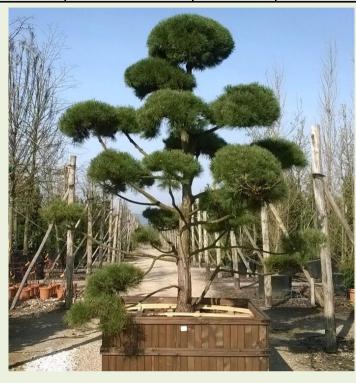

| Photo Ref      | Description         | Туре           | Height                 | Width/Length | Age          |
|----------------|---------------------|----------------|------------------------|--------------|--------------|
| <u>No12309</u> | Pinus mugo 'Pumilo' | 'Bonsai'       | 100cm                  | 250cm        | 30 Years Old |
|                |                     | Container Type | Container Size         | List Price   | Offer Price  |
|                |                     | Wooden Planter | 130x130cm - 1140 litre | £4,147.20    | £3,421.44    |