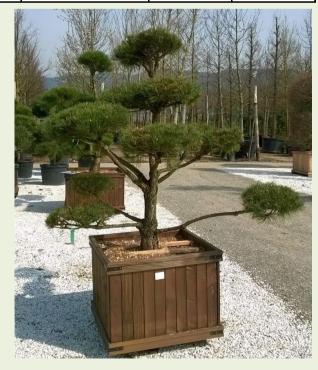

| Photo Ref      | Description | Туре           | Height                 | Width/Length | Age         |
|----------------|-------------|----------------|------------------------|--------------|-------------|
| <u>No12320</u> | Pinus mugo  | 'Bonsai'       | 150cm                  | 200cm        |             |
|                |             | Container Type | Container Size         | List Price   | Offer Price |
|                |             | Wooden Planter | 130x130cm - 1140 litre | £4,976.64    | £4,105.73   |