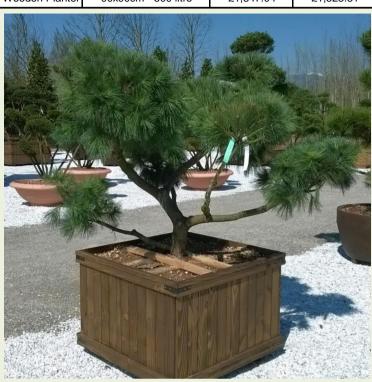

| Photo Ref      | Description         | Туре           | Height                 | Width/Length | Age          |
|----------------|---------------------|----------------|------------------------|--------------|--------------|
| <u>No12309</u> | Pinus mugo 'Pumilo' | 'Bonsai'       | 100cm                  | 250cm        | 30 Years Old |
|                |                     | Container Type | Container Size         | List Price   | Offer Price  |
|                |                     | Wooden Planter | 130x130cm - 1140 litre | £4,147.20    | £3,421.44    |