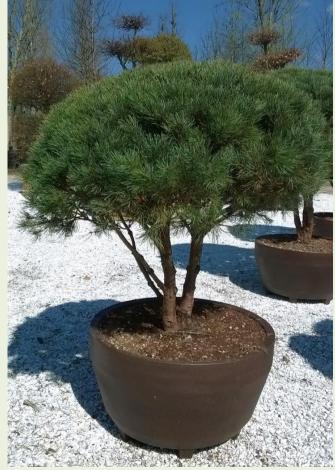

| Photo Ref      | Description         | Туре           | Height                 | Width/Length | Age          |
|----------------|---------------------|----------------|------------------------|--------------|--------------|
| <u>No12309</u> | Pinus mugo 'Pumilo' | 'Bonsai'       | 100cm                  | 250cm        | 30 Years Old |
|                |                     | Container Type | Container Size         | List Price   | Offer Price  |
|                |                     | Wooden Planter | 130x130cm - 1140 litre | £4,147.20    | £3,421.44    |