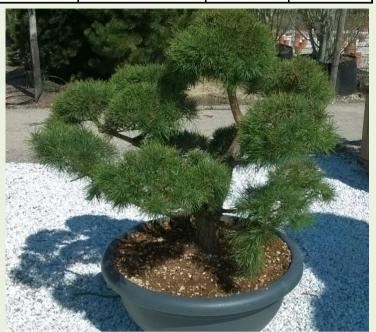

| Photo Ref      | Description            | Туре           | Height         | Width/Length | Age         |
|----------------|------------------------|----------------|----------------|--------------|-------------|
| <u>No12313</u> | Pinus mugus 'Uncinata' | 'Bonsai'       | 60-80cm        |              |             |
|                |                        | Container Type | Container Size | List Price   | Offer Price |
|                |                        | Bowl           | 60cm Ø         | £685.44      | £565.49     |