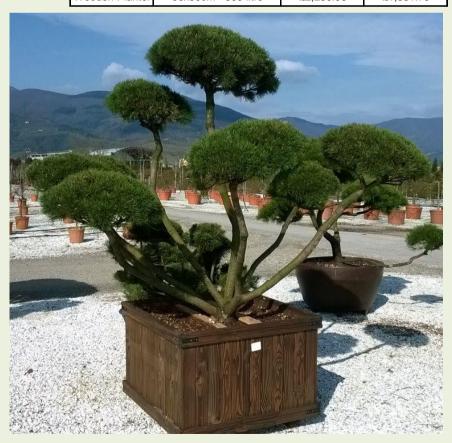

| Photo Ref      | Description                        |
|----------------|------------------------------------|
| <u>No12317</u> | Chamaecyparis Pis. 'Plumosa Aurea' |

| Туре           | Height                 |  |
|----------------|------------------------|--|
| 'Bonsai'       | 320cm                  |  |
| Container Type | Container Size         |  |
| Wooden Planter | 120x120cm - 1000 litre |  |
| Width/Length   | Age                    |  |
| 250cm          |                        |  |
| List Price     | Offer Price            |  |
| £4,769.28      | £3,934.66              |  |