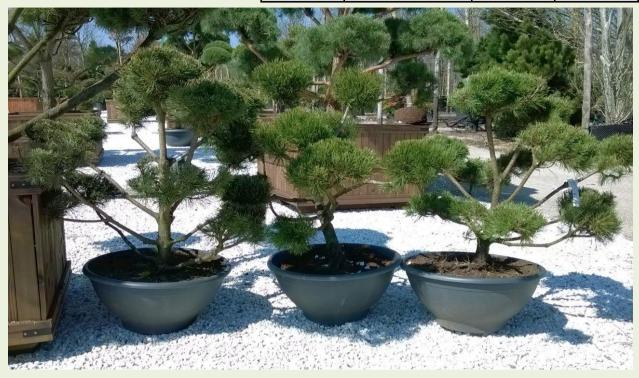

| Photo Ref      | Description            | Туре           | Height         | Width/Length | Age         |
|----------------|------------------------|----------------|----------------|--------------|-------------|
| <u>No12313</u> | Pinus mugus 'Uncinata' | 'Bonsai'       | 60-80cm        |              |             |
|                |                        | Container Type | Container Size | List Price   | Offer Price |
|                |                        | Bowl           | 60cm Ø         | £685.44      | £565.49     |

|  | Photo Ref               | Description            | Туре           | Height         | Width/Length | Age          |
|--|-------------------------|------------------------|----------------|----------------|--------------|--------------|
|  | No12315                 | Pinus mugus 'Uncinata' | 'Bonsai'       | 80-100cm       |              | 20 Years Old |
|  | You will be required to |                        | Container Type | Container Size | List Price   | Offer Price  |
|  |                         |                        | Rowl           | 145 litre      | £013 02      | £752 09      |