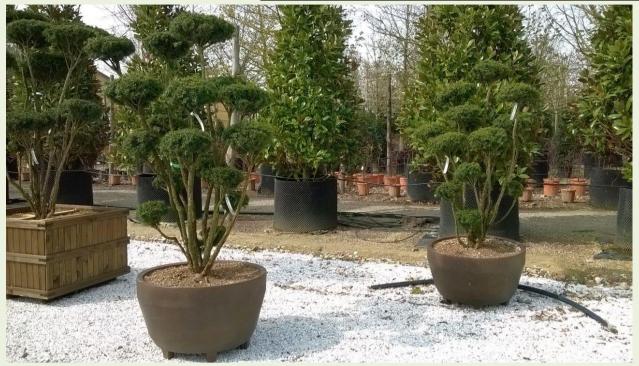

| Photo Ref      | Description            | Туре           | Height                | Width/Length | Age         |
|----------------|------------------------|----------------|-----------------------|--------------|-------------|
| <u>No12359</u> | llex crenata 'Convexa' | 'Bonsai'       | 130-160cm             | 200-220cm    | -           |
|                |                        | Container Type | Container Size        | List Price   | Offer Price |
|                |                        | Wooden Planter | 110x110cm - 870 litre | £2,073.60    | £1,710.72   |

Prices and pictures are provided as a guide only.
Where there are different options available for an item you are interested in, relevant prices and pictures will be provided for your

| Photo Ref      | Description               | Туре           | Height         | Width/Length | Age         |
|----------------|---------------------------|----------------|----------------|--------------|-------------|
| <u>No12357</u> | Juniperus media 'Sungold' |                | 100-120cm      | 150-170cm    |             |
|                |                           | Container Type | Container Size | List Price   | Offer Price |
|                |                           | Bowl           | 145 litre      | £933.12      | £769.82     |