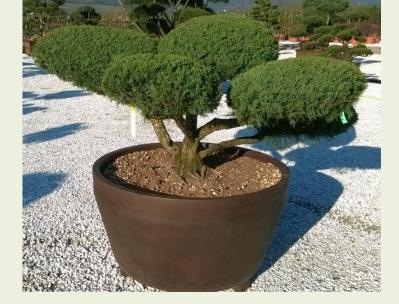

| Photo Ref      | Description                   | Туре           | Height         | Width/Length | Age         |
|----------------|-------------------------------|----------------|----------------|--------------|-------------|
| <u>No12356</u> | Juniperus pfitzeriana 'Aurea' | 'Bonsai'       | 60cm           | 200cm        |             |
|                |                               | Container Type | Container Size | List Price   | Offer Price |
|                |                               | Bowl           | 145 litre      | £933.12      | £769.82     |