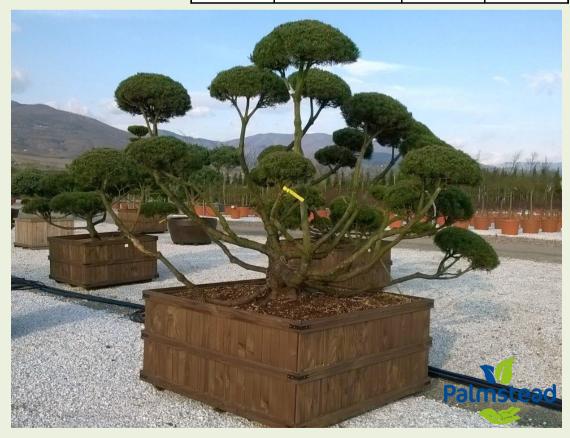

| Photo Ref      | Description       | Туре           | Height                 | Width/Length | Age          |
|----------------|-------------------|----------------|------------------------|--------------|--------------|
| <u>No12384</u> | Pinus nigra nigra | 'Bonsai'       | 350cm                  | 400cm        | 42 Years Old |
|                |                   | Container Type | Container Size         | List Price   | Offer Price  |
|                |                   | Wooden Planter | 180x180cm - 2380 litre | £7,672.32    | £6,329.66    |