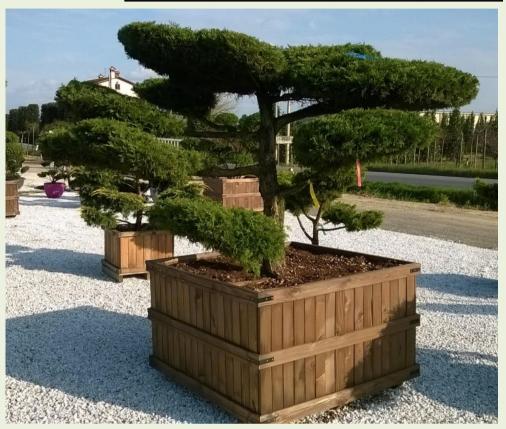

| Photo Ref      | Description           | Туре           | Height                 | Width/Length | Age         |
|----------------|-----------------------|----------------|------------------------|--------------|-------------|
| <u>No12337</u> | Juniperus pfitzeriana | 'Bonsai'       | 175cm                  | 300cm        |             |
|                |                       | Container Type | Container Size         | List Price   | Offer Price |
|                |                       | Wooden Planter | 120x120cm - 1000 litre | £3,732.48    | £3,079.30   |

| Photo Ref      | Description           | Туре           | Height                 | Width/Length | Age         |
|----------------|-----------------------|----------------|------------------------|--------------|-------------|
| <u>No12335</u> | Juniperus pfitzeriana | 'Bonsai'       | 175cm                  | 300cm        |             |
|                |                       | Container Type | Container Size         | List Price   | Offer Price |
|                |                       | Wooden Planter | 140x140cm - 1360 litre | £4,147.20    | £3,421.44   |

| Photo Ref      | Description                   | Туре           | Height                 | Width/Length | Age         |
|----------------|-------------------------------|----------------|------------------------|--------------|-------------|
| <u>No12333</u> | Juniperus pfitzeriana 'Aurea' | 'Bonsai'       | 150cm                  | 300cm        |             |
|                |                               | Container Type | Container Size         | List Price   | Offer Price |
|                |                               | Wooden Planter | 130x130cm - 1140 litre | £3,732.48    | £3,079.30   |