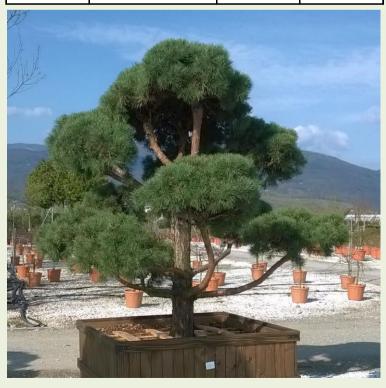

| Photo Ref | Description         | Туре           | Height                 | Width/Length | Age          |
|-----------|---------------------|----------------|------------------------|--------------|--------------|
| No12339   | Pinus mugo 'Pumilo' | 'Bonsai'       | 185cm                  | 300cm        | 40 Years Old |
|           |                     | Container Type | Container Size         | List Price   | Offer Price  |
|           |                     | Wooden Planter | 170x170cm - 1980 litre | £7,879.68    | £6,500.74    |